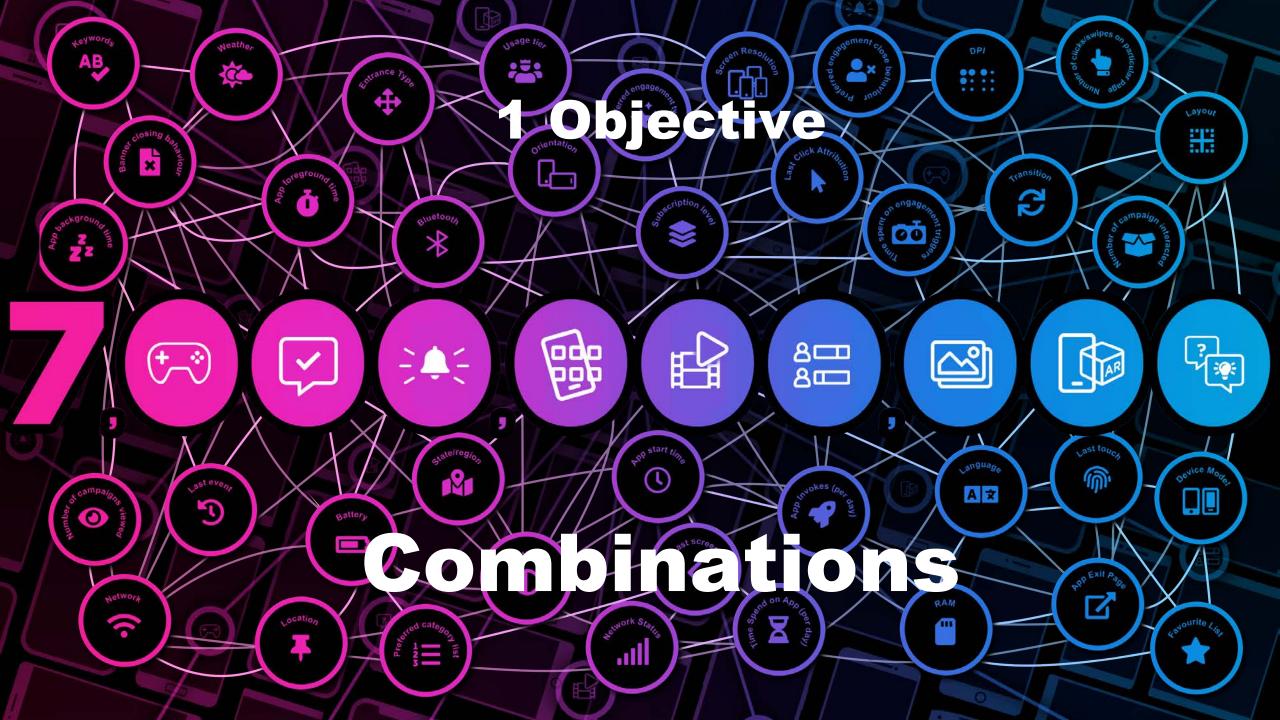

GE

Average user downloads 60-90 apps | Spends 90% of their time on only 3 apps
Opens 75% of downloaded apps only once | 90% of users churn out within 90 days



### **COOEE** will help

Reversing the funnel and creating a multiplier effect leading users to

Purchase more from the app

Spend more time on the app

Open the app more often

Increasing ARPU from Engaged user, Reduced churn and increasing life time, Optimizing overall cost of acquiring users

## Elets COOEE

#### **EVOLVED APPROACH TO CUSTOMER ACQUISITION**



CPA \$5
Invest \$3000 to acquire 600 new users
Churn 90%
Net Users 60
Net CAC \$50

### Leti COOEE

CPA \$5
Invest \$1500 to acquire 300 new users
Churn 70% (Retention focused)
Net Users 90
Net CAC \$16.66



# Et COOEE

#### **POWERING ENTIRE USER APP CYCLE JOURNEY**





## Elet's COOEE

#### **OUR EUREKA APPROACH**

### **Heatmaps**

Understands user, interaction & gesture with the screen



## **Machine Learning**

Predecting user behaviour with improved security & privacy



SDK

Plug & Play, No sprints or software development

#### COOEE

Real time, Hyper-personalized, App Engagement Platform







New Product/Service Launch Video



Customer Feedback



Discounting & Gamification



Augmented Reality
Triggers



Sales Support



Imagination is the only limitation !!











# Elet's COOEE

**NO MORE SPRINT CYCLES** 

**COOEE SDK** 

SDK by Cooee Cloud Platform - Auto Scale

No Changes in Mobile App







### Power to be in #themoment

**THANK YOU** 



www.letscooee.com