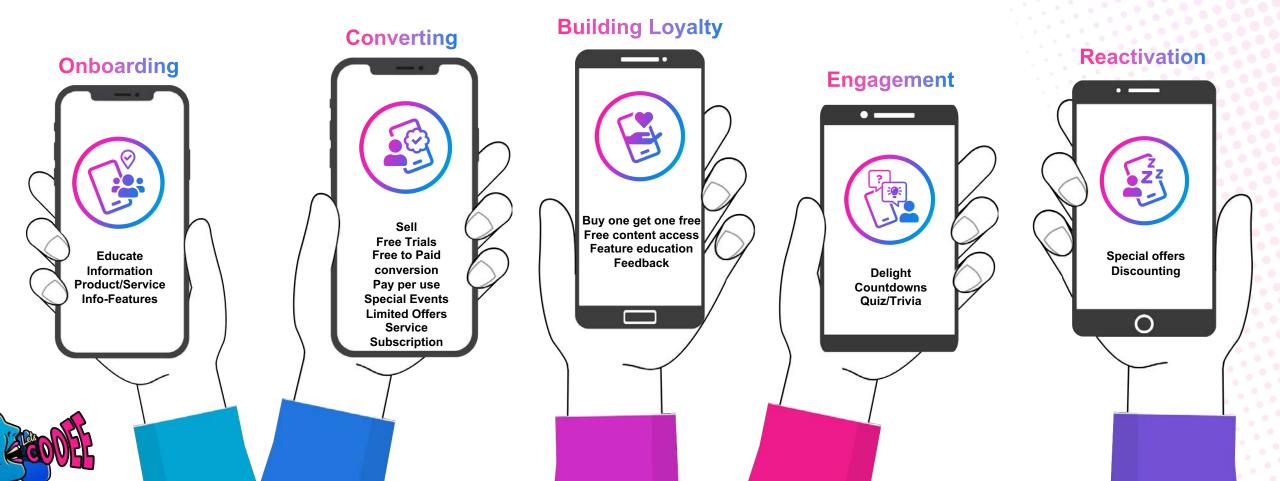

ENGE

Average user downloads 60-90 apps | Spends 90% of their time on only 3 apps
Opens 75% of downloaded apps only once | 90% of users churn out within 90 days



### **COOEE** will help

Reversing the funnel and creating a multiplier effect leading users to

Purchase more from the app

Spend more time on the app

Open the app more often

Increasing ARPU from Engaged user, Reduced churn and increasing life time, Optimizing overall cost of acquiring users

## Elets COOEE

#### **EVOLVED APPROACH TO CUSTOMER ACQUISITION**



CPA \$5
Invest \$3000 to acquire 600 new users
Churn 90%
Net Users 60
Net CAC \$50

### Leti COOEE

CPA \$5
Invest \$1500 to acquire 300 new users
Churn 70% (Retention focused)
Net Users 90
Net CAC \$16.66



# Et COOEE

#### **POWERING ENTIRE USER APP CYCLE JOURNEY**





## Elet's COOEE

#### **OUR EUREKA APPROACH**

### **Heatmaps**

Understands user, interaction & gesture with the screen



## **Machine Learning**

Predecting user behaviour with improved security & privacy



SDK

Plug & Play, No sprints or software development

#### COOEE

Real time, Hyper-personalized, App Engagement Platform







New Product/Service Launch Video



Customer Feedback



Discounting & Gamification



Augmented Reality
Triggers



Sales Support



Imagination is the only limitation !!











# Elet's COOEE

**NO MORE SPRINT CYCLES** 

**COOEE SDK** 

SDK by Cooee Cloud Platform - Auto Scale

No Changes in Mobile App







### Power to be in #themoment

**THANK YOU** 



www.letscooee.com