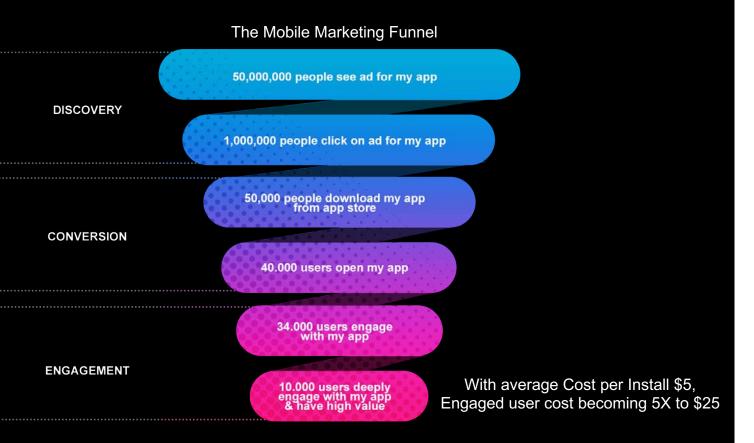

#### THE UNSOLVED GLOBAL CHALLENGE

Average user downloads 60-90 apps | Spends 90% of their time on only 3 apps
Opens 75% of downloaded apps only once | 90% of users churn out within 90 days