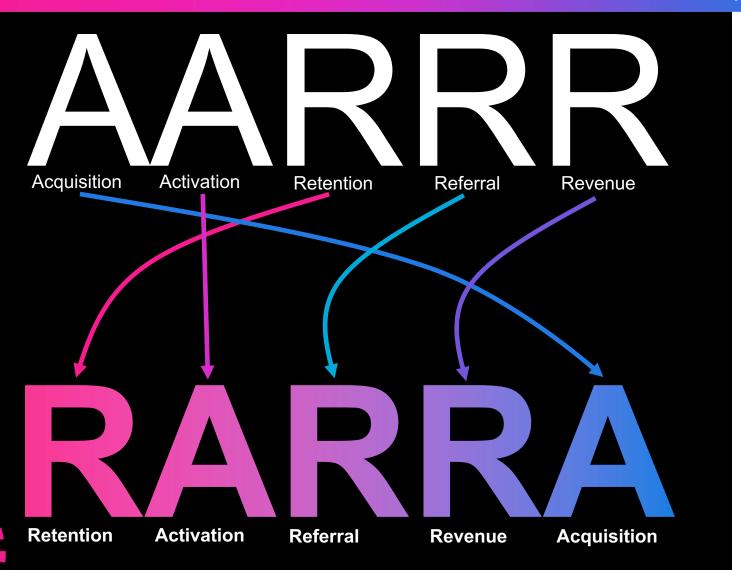

### **COOEE** will help

Reversing the funnel and creating a multiplier effect leading users to

Purchase more from the app

Spend more time on the app

Open the app more often

Increasing ARPU from Engaged user, Reduced churn and increasing life time, Optimizing overall cost of acquiring users